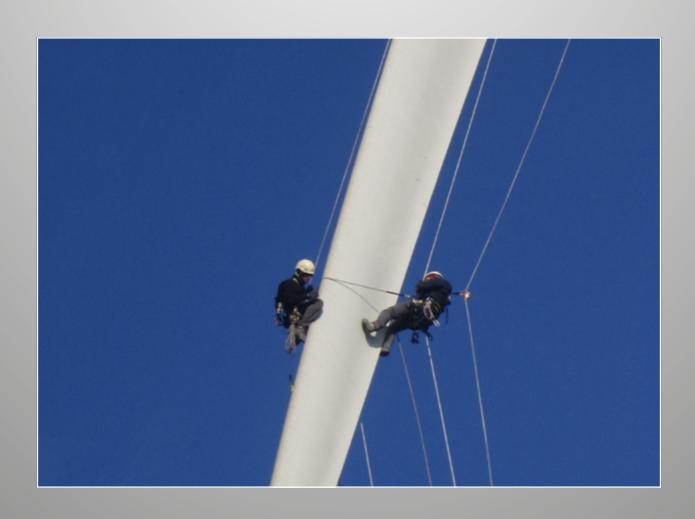

#### MAIN BI ADE SERVICES PROVIDED:

- | OPTICAL, DIRECT AND INSTRUMENTAL INSPECTIONS (BOTH UPTOWER AND DOWNTOWER)
- I ON-SITE MAINTENANCE AND REPAIR I WORKSHOP REPAIR AND RETROFIT
- | ROTOR BALANCING | CONSULTANCY

- Thermography analysis
- Phased-array ultrasonic analysis
- Pre-preg repairs
- Blade aerodynamic systems retrofit
- Rotor balancing at height/on ground

A research project is currently under way on Blade Inspection Innovation.