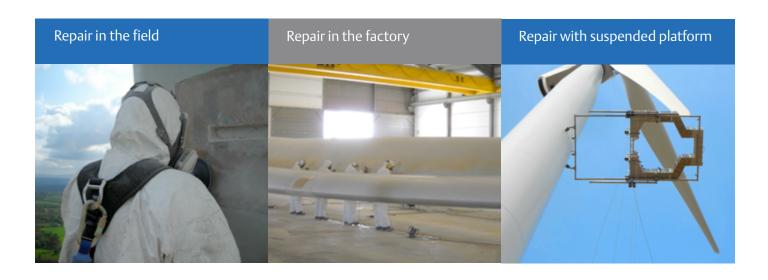

#### MAIN BI ADE SERVICES PROVIDED:

- | OPTICAL, DIRECT AND INSTRUMENTAL INSPECTIONS (BOTH UPTOWER AND DOWNTOWER)
- I ON-SITE MAINTENANCE AND REPAIR I WORKSHOP REPAIR AND RETROFIT
- | ROTOR BALANCING | CONSULTANCY

- Thermography analysis
- Phased-array ultrasonic analysis
- Pre-preg repairs
- Blade aerodynamic systems retrofit
- Rotor balancing at height/on ground

A research project is currently under way on Blade Inspection Innovation.