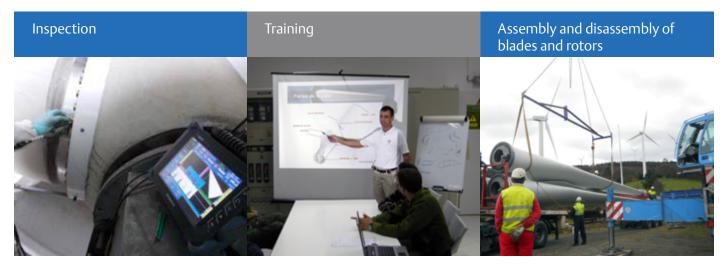

#### MAIN BI ADE SERVICES PROVIDED:

- | OPTICAL, DIRECT AND INSTRUMENTAL INSPECTIONS (BOTH UPTOWER AND DOWNTOWER)
- I ON-SITE MAINTENANCE AND REPAIR I WORKSHOP REPAIR AND RETROFIT
- | ROTOR BALANCING | CONSULTANCY

# Human Capital

attention to its people: thanks to technical and personal capabilities, constant training, culture of safety, quality and environment they are the heart of the organization, the key of any project success and the ultimate reason of clients' trust.