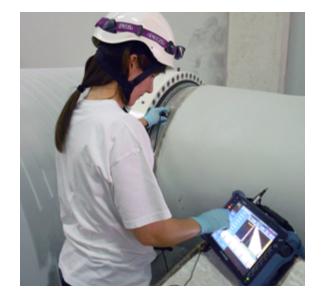

#### MAIN BI ADE SERVICES PROVIDED:

- | OPTICAL, DIRECT AND INSTRUMENTAL INSPECTIONS (BOTH UPTOWER AND DOWNTOWER)
- I ON-SITE MAINTENANCE AND REPAIR I WORKSHOP REPAIR AND RETROFIT
- | ROTOR BALANCING | CONSULTANCY

- Thermography analysis
- Phased-array ultrasonic analysis
- Pre-preg repairs
- Blade aerodynamic systems retrofit
- Rotor balancing at height/on ground

A research project is currently under way on Blade Inspection Innovation.