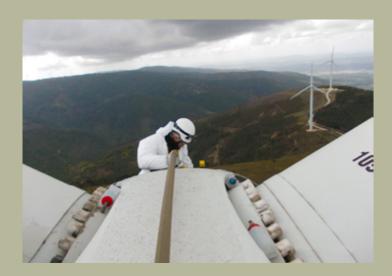

#### MAIN BI ADE SERVICES PROVIDED:

- | OPTICAL, DIRECT AND INSTRUMENTAL INSPECTIONS (BOTH UPTOWER AND DOWNTOWER)
- I ON-SITE MAINTENANCE AND REPAIR I WORKSHOP REPAIR AND RETROFIT
- | ROTOR BALANCING | CONSULTANCY

- Thermography analysis
- Phased-array ultrasonic analysis
- Pre-preg repairs
- Blade aerodynamic systems retrofit
- Rotor balancing at height/on ground

A research project is currently under way on Blade Inspection Innovation.