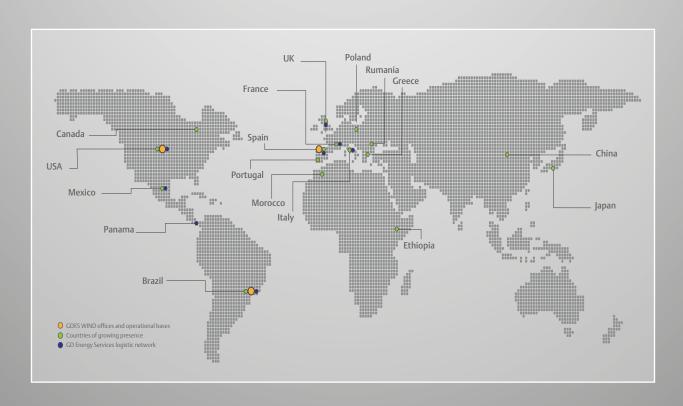

#### **Geographical presence**

Since its beginning in 2004, the business has been rapidly expanding its area of intervention from Spain and the close markets of Portugal and France. To date, projects have been successfully undertaken in 26 countries on 5 continents and projects can be accomplished anywhere in the world.

GDES Wind is now present in the North American market (US & Canada) from its offices in Denver, Colorado, and in South America from its offices in Sao Paulo, Brasil.